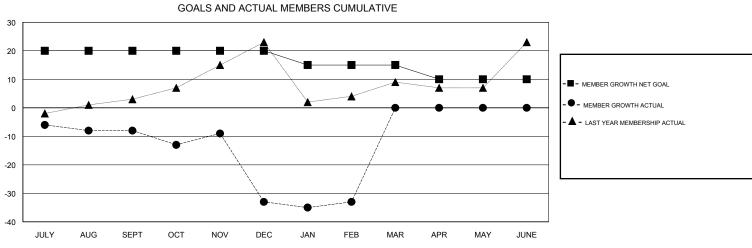

## GMT: OPEN **LOCATION IOWA GMT CA** Clubs Members RESULTS FOR 2018-2019 RESULTS FOR 2018-2019 NEW CLUB GOAL NEW CLUBS DROPPED CLUBS MEMBER GROWTH NET MEMBER GROWTH DROPPED QUARTER QUARTER GOAL ACTUAL MEMBERS ACTUAL (including transfers) 0 0 20 20 24 JULY/AUG/SEPT JULY/AUG/SEPT 0 16 41 OCT/NOV/DEC OCT/NOV/DEC 0 0 0 16 -5 15 JAN/FEB/MAR JAN/FEB/MAR 0 0 0 0 0 APR/MAY/JUNE -5 APR/MAY/JUNE